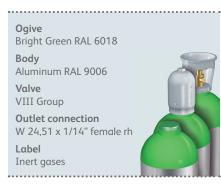

#### **Physical state**

Compressed gases mixture in cylinders or bundles at 200 bar, 15  $^\circ \text{C}.$ 

#### **Cylinder specifications**